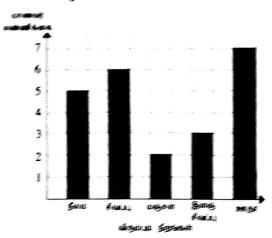

35. 'காபோவைதரேற்றுப்' போசணை உடலுக்குத் தேவையான அளவு **கிடைக்காதபோது** ஏற்படும் நிலைமை

- (1) பசிபை உணர முடியாதிருத்தல்
- (2) உடலின் நிறை குறைதல்
- (3) வாப் சார்ந்த நோப்கள் ஏற்படுதல்

அகத்தமான நீரைப் பருகுவதால் ஏற்படக்கூடிய நோய் எது?