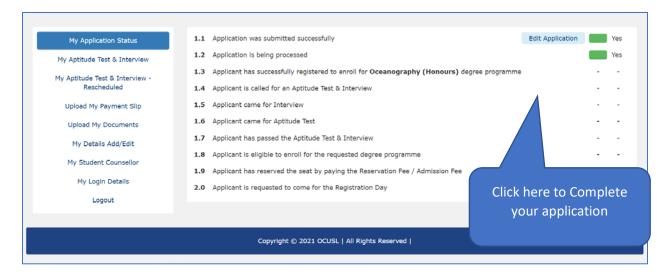

## Step 02: Login to your account and Complete the application

https://emis.ocu.ac.lk/app/applicationlogin.php

| Ocean University of Sri Lanka                                                               |                                              |
|---------------------------------------------------------------------------------------------|----------------------------------------------|
|                                                                                             |                                              |
|                                                                                             |                                              |
| <b>Process Successful</b><br>You will be informed of interview details via SMS or/and EMail |                                              |
| Acknowledging E-Mail has been sent your email!                                              | Click here to login to the                   |
| Click Here - Login To Your Account                                                          | account                                      |
| Click Here to Submit another Application                                                    |                                              |
|                                                                                             | Copyright © 2021 OCUSL   All Rights Reserved |
|                                                                                             |                                              |
|                                                                                             |                                              |
| Ocean University of Sri Lanka                                                               |                                              |
|                                                                                             |                                              |
| → Existing Applicant                                                                        |                                              |
| User Name                                                                                   |                                              |
| AsankaP                                                                                     |                                              |
| Password                                                                                    |                                              |
| • • • • • • • • • • • • • • • • • • • •                                                     |                                              |
| Forgot Password?                                                                            |                                              |
|                                                                                             |                                              |
| •D Sign-In                                                                                  |                                              |
|                                                                                             |                                              |
|                                                                                             | Copyright © 2021 OCUSL   All Rights Reserved |
|                                                                                             |                                              |

| Ocean University of S                         | ri Lanka                                |                                                                                                | Welcome, |
|-----------------------------------------------|-----------------------------------------|------------------------------------------------------------------------------------------------|----------|
|                                               |                                         |                                                                                                |          |
| My Application Status                         |                                         | n Upload My Documents                                                                          |          |
| My Aptitude Test & Interview                  | 1. Photograph                           | (JPG/PNG/BMP): Choose File No file chosen                                                      |          |
| My Aptitude Test & Interview -<br>Rescheduled | 2. NIC                                  | (PDF/JPG/PNG/BMP): Choose File No file chosen                                                  |          |
| Upload My Payment Slip                        | 3. Birth Certificate 4. A/L Certificate | (PDF/JPG/PNG/BMP): Choose File No file chosen (PDF/JPG/PNG/BMP): Choose File No file chosen    |          |
| Upload My Documents                           | 5. O/L Certificate                      | (PDF/JPG/PNG/BMP): Choose File No file chosen<br>(PDF/JPG/PNG/BMP): Choose File No file chosen |          |
| My Details Add/Edit                           | 6. Hostel Accommodation Form            | (PDF/JPG/PNG/BMP): Choose File No file chosen                                                  |          |
| My Student Counsellor                         | 7. Other Qualifications                 | (PDF/JPG/PNG/BMP): Choose File No file chosen                                                  |          |
| My Login Details                              | 8. Application Payment Slip             | (PDF/JPG/PNG/BMP): Choose File No file chosen                                                  |          |
| Click here to upload the                      | 9. NVQ 5 Certificate                    | (PDF/JPG/PNG/BMP): Choose File No file chosen                                                  |          |
| Documents and                                 |                                         | Upload                                                                                         |          |
| Application Payment Slip                      |                                         |                                                                                                |          |
|                                               | Copyright © 20                          | 021 OCUSL   All Rights Reserved                                                                |          |